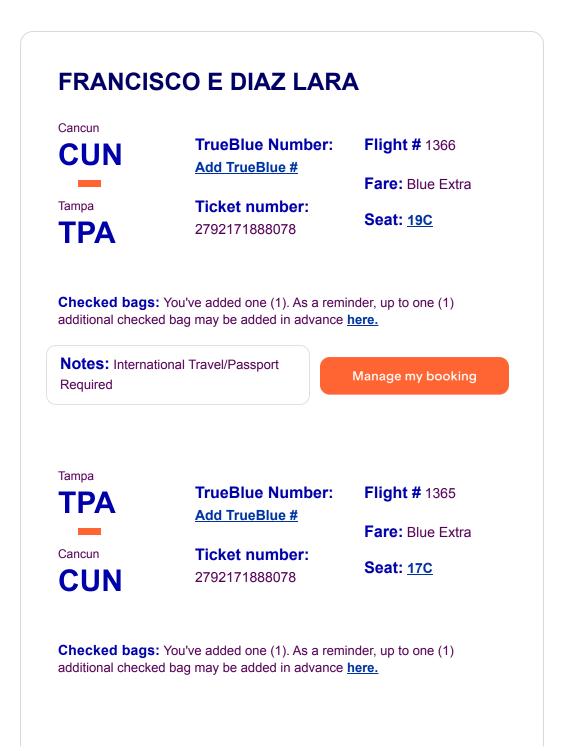

#### Your JetBlue confirmation code is CMIKLJ

| CUN ► TPA<br>jetBlue | Flight 1366 | <u>&gt;</u> | Sun, Jan 19<br><b>3:00pm</b><br>Terminal: 4  | - | Sun, Jan 19<br><b>4:55pm</b> |
|----------------------|-------------|-------------|----------------------------------------------|---|------------------------------|
| tpa ► cun<br>jetBlue | Flight 1365 | <b>√</b>    | Thu, Jan 23<br><b>11:55am</b><br>Terminal: A | - | Thu, Jan 23<br><b>2:00pm</b> |

## **Your Traveler Details**

Correo de TRIPPEANDO - JetBlue booking confirmation for FRANCISCO E DIAZ LARA - CMIKLJ

**Notes:** International Travel/Passport Required

Manage my booking

| CUN 🕨 TPA                                             |                         |                                                         |                                           |
|-------------------------------------------------------|-------------------------|---------------------------------------------------------|-------------------------------------------|
| Personal Item                                         | Carry-on                | 1st Bag                                                 | 2nd Bag                                   |
| Free                                                  | Free                    | From<br>\$40 <sup>*</sup><br>Up to 50 lbs               | From<br>\$60 <sup>*</sup><br>Up to 50 lbs |
|                                                       |                         | Add bag now                                             | Add bag now                               |
| Personal Item                                         | Carry-on                | 1st Bag                                                 | 2nd Bag                                   |
| Free                                                  | Free                    | From<br>\$35 <sup>*</sup>                               | From                                      |
|                                                       |                         | \$35<br>Up to 50 lbs                                    | \$50 <sup>*</sup><br>Up to 50 lbs         |
|                                                       |                         | Add bag now                                             | <u>Add bag now</u>                        |
| <b>Size and weight limi</b><br>Additional charges may |                         | etails on our Bag Info                                  | <u>page</u> ►                             |
| *The above prices reflec                              | ct early pre-paid bag p | ourchase available online<br>during check-in. Visit our |                                           |
|                                                       |                         |                                                         |                                           |